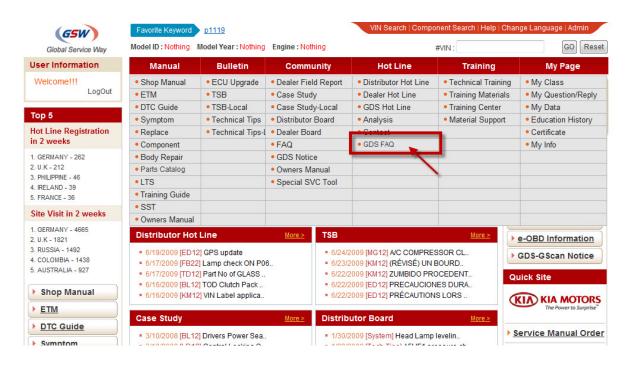

## **Guide to GDS FAQ**

 Most of Kia GDS user familiar with <u>www.kia-hotline.com</u> Please login with your ID.

Copyright by 2005 KIA MOTORS CORP. ALL RIGHT RESERVED.

2. You may find GDS hotline board button in hotline tab.