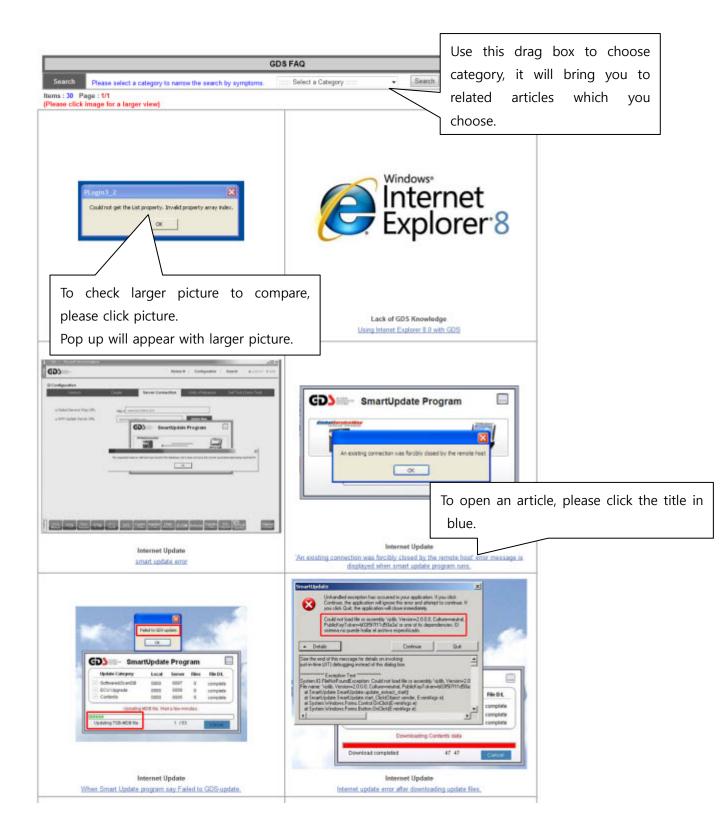

3. When you get into GDS FAQ board, you can find many articles. You may find many GDS previous issues.

4. Please read following sentences carefully. Those sentences can help you to check your symptom.

Thank you.