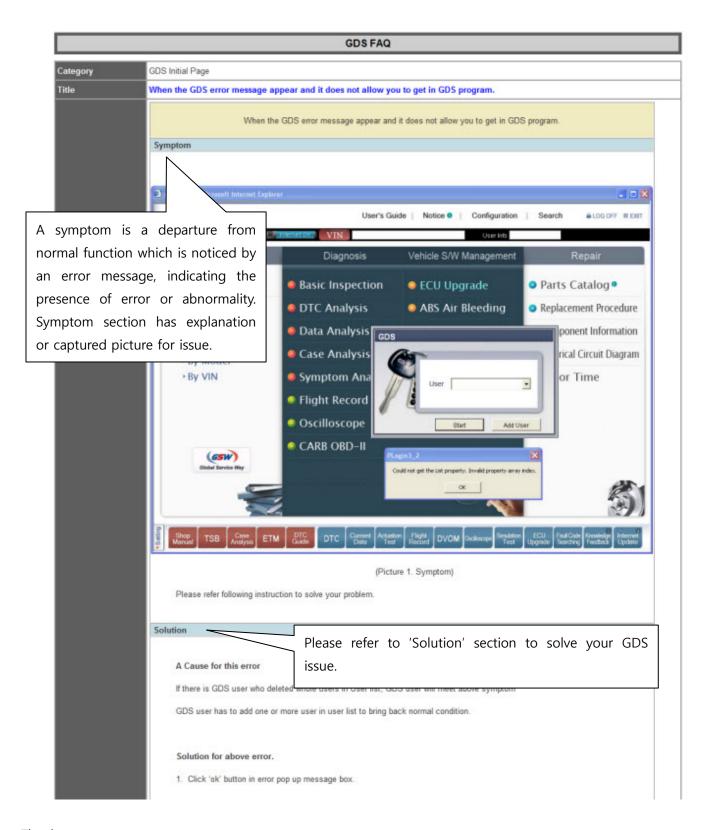

3. When you get into GDS FAQ board, you can find many articles. You may find many GDS previous issues.

4. Please read following sentences carefully. Those sentences can help you to check your symptom.

Thank you.